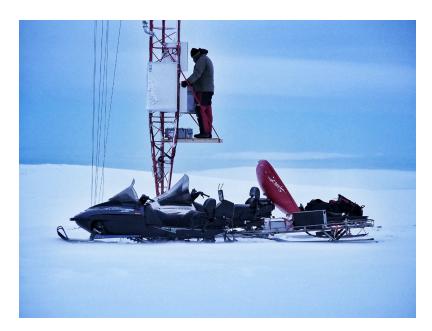

Kintech Engineering was appointed by a consultant to supply instrumentation and installation of a 80 m wind measuring mast in Falesrassa 1 Wind Farm near Hammarfest, Norway. The area is cold climate and icing conditions are severe.

The EOL Zenith data logger was used for collecting the wind data and equipped with an intelligent monitoring system for turning the heating of the ultrasonic sensors on/off depending on local temperature and humidity.